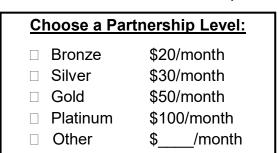

| Choose a Partnership Level: |             |  |  |  |  |
|-----------------------------|-------------|--|--|--|--|
| □ Bronze                    | \$20/month  |  |  |  |  |
| □ Silver                    | \$30/month  |  |  |  |  |
| □ Gold                      | \$50/month  |  |  |  |  |
| □ Platinum                  | \$100/month |  |  |  |  |
| □ Other                     | \$/month    |  |  |  |  |